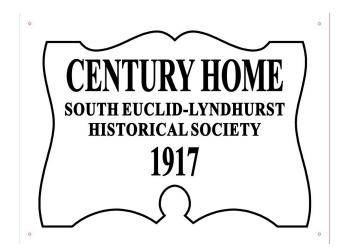

#### Award:

The South Euclid Historical Society will present to the qualifying applicant a plaque, as shown on the next page, upon payment of its cost. The presentation may be done any way deemed suitable by both the Society and the homeowner.

The plaque is 16 inches wide by 12 inches tall, is made from heavy outdoor plastic, and has the year your home was built. Plaque can be either white lettering milled into black plastic background or black lettering similarly chisled into white background.

| APPLICATION                                                                                                                                  |                                                        |
|----------------------------------------------------------------------------------------------------------------------------------------------|--------------------------------------------------------|
| (please print)                                                                                                                               | Date://_20                                             |
| Applicants name:                                                                                                                             |                                                        |
|                                                                                                                                              |                                                        |
| City:                                                                                                                                        |                                                        |
|                                                                                                                                              |                                                        |
| E-Mail_:                                                                                                                                     |                                                        |
| Year home was built:                                                                                                                         |                                                        |
| Proof of age. Describe documents used                                                                                                        | <b>1</b> :                                             |
| □ White lettering on Black background                                                                                                        | d / or / $\square$ Black lettering on White background |
| Send application and payment to:<br>Cyndee Shirk<br>South Euclid—Lyndhurst Historical So<br>4629 Mayfield Rd.<br>South Euclid, OH 44118-4018 | ociety                                                 |